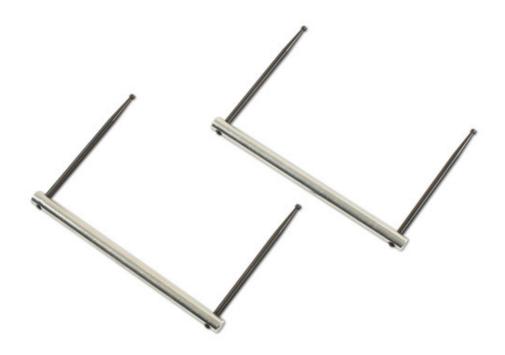

## Radio Removal Key Set

Radio Removal Pin set For Vauxhall, Opel applications using Double DIN standard spacing for the extraction holes. PCD of holes = 87mm.

## **Additional Information**

- 87mm pin centre diameter radio removal pin set (Double DIN).
- Applications include: all automotive radio head units using Double DIN standard pin spacing. Used widely across the Vauxhall, Opel range of vehicles.
- · Designed to slide in to the removal holes on the radio front fascia unlocking the radio from the dashboard.
- · Follow OEM instructions for radio removal process.
- Pins manufactured from silver steel for superior strength.