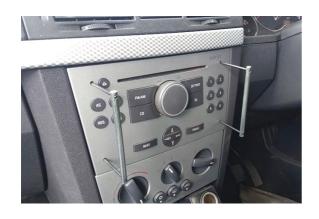

## Radio Removal Key Set

Radio Removal Pin set For Vauxhall, Opel applications using Double DIN standard spacing for the extraction holes. PCD of holes = 87mm.

## **Additional Information**

- 87mm pin centre diameter radio removal pin set (Double DIN).
- Applications include: all automotive radio head units using Double DIN standard pin spacing. Used widely across the Vauxhall, Opel range of vehicles.
- · Designed to slide in to the removal holes on the radio front fascia unlocking the radio from the dashboard.
- · Follow OEM instructions for radio removal process.
- Pins manufactured from silver steel for superior strength.