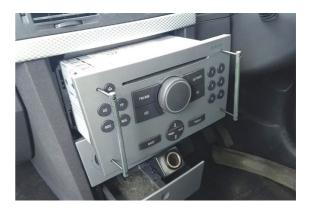

## Radio Removal Key Set

Radio Removal Pin set For Vauxhall, Opel applications using Double DIN standard spacing for the extraction holes. PCD of holes = 87mm.

## **Additional Information**

- 87mm pin centre diameter radio removal pin set (Double DIN).
- Applications include: all automotive radio head units using Double DIN standard pin spacing. Used widely across the Vauxhall, Opel range of vehicles.
- · Designed to slide in to the removal holes on the radio front fascia unlocking the radio from the dashboard.
- · Follow OEM instructions for radio removal process.
- Pins manufactured from silver steel for superior strength.